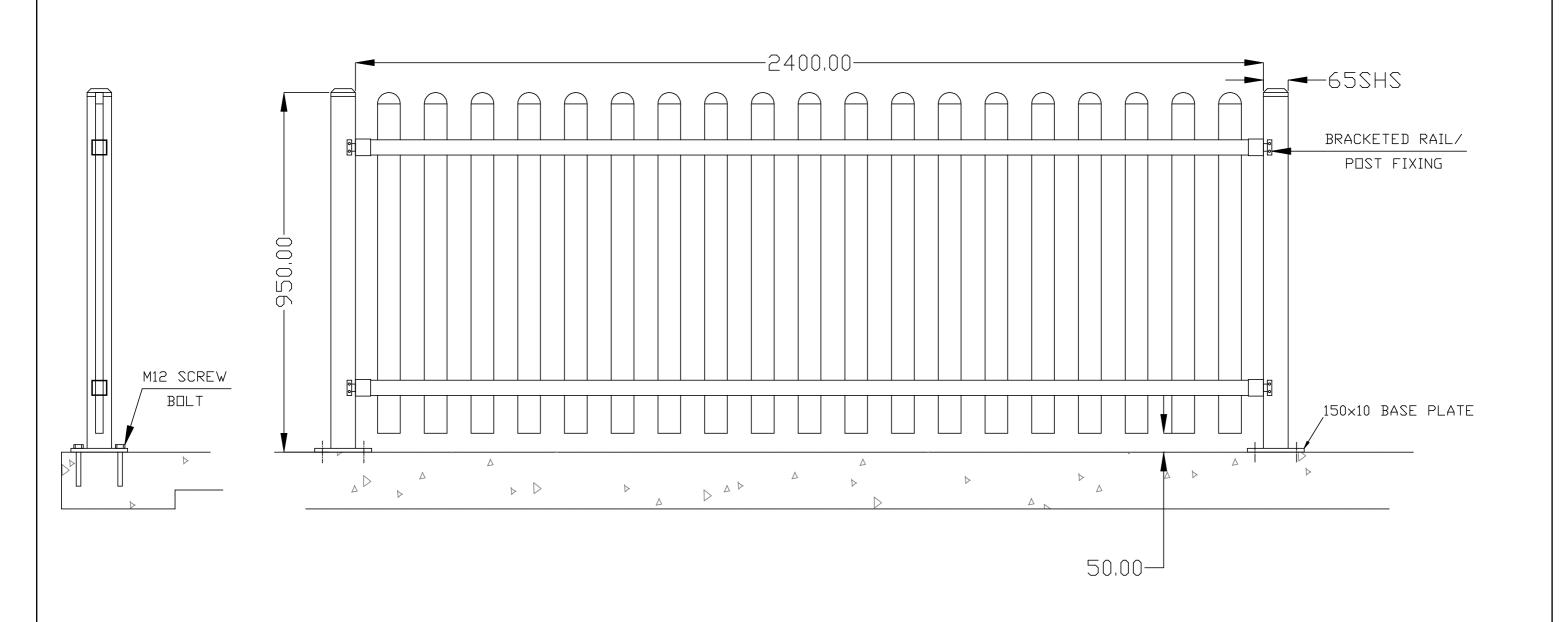

### POSTS:

- 65mm × 1.6mm SHS Galvabond × 1500mm long (typical)
- 200mm dia x 450mm deep footing 50-100mm gap under panel Maximum 150mm gap on sloped ground

### PANEL:

- 40mm SHS rail
- 75x16 RHS Pickets face welded to rails @ 140mm
- Crs(65mm gap)
- Half Moon picket top - Pearl white powder coat paint finish

# **SUMMIT FENCING**

92 OLD BATHURST RD EMU PLAINS NSW 2750 Ph: 1300 915 912 www.summitfencing.com.au

**SUMMIT** FENCING

POT2490 - POST & FOOTING

**SCALE: 1:10** 

POT2490 - POST WITH BASE PLATE

SCALE: 1:10