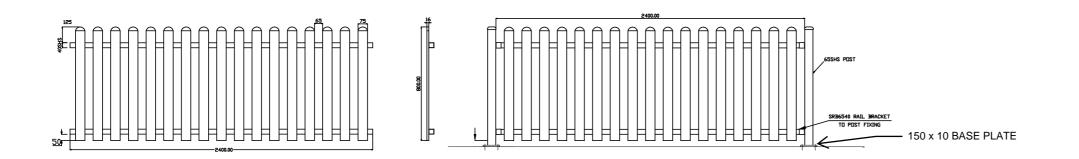

### POSTS:

- 65mm × 1.6mm SHS Galvabond × 1500mm long (typical)
- 200mm dia x 450mm deep footing 50-100mm gap under panel Maximum 150mm gap on sloped ground

### PANEL:

- 40mm SHS rail
- 75x16 RHS Pickets face welded to rails @ 140mm
- Crs(65mm gap)
- Half Moon picket top - Pearl white powder coat paint finish

# **SUMMIT FENCING**

92 OLD BATHURST RD EMU PLAINS NSW 2750 Ph: 1300 915 912 www.summitfencing.com.au

**SUMMIT** FENCING

POT2490 - POST & FOOTING

**SCALE: 1:10** 

POT2490 - POST WITH BASE PLATE

SCALE: 1:10