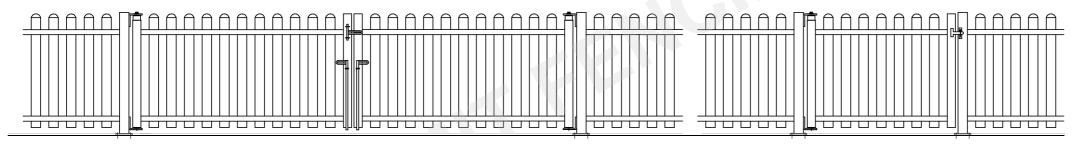

### PANEL:

- 40mm SHS rail
- 75x16 RHS Pickets face welded to rails @ 140mm
- Crs(65mm gap)
- Half Moon picket top - Pearl white powder coat paint finish

### GATE POSTS:

- 75mm x 2.5mm SHS 250mm dia x 450mm deep footing

- 65mm SHS stiles
- Infill to match fence panel
  Roller bearing hinge (Top/Bott)
  Pearl white powder coat paint finish

Gate Type G: - 'D' type gate latch

## Gate Type MG1:

- Pad lockable drop bolt to each leaf
- Pad lockable flag type latch

CLIENT: SYDNEY UNIVERSITY CRICKET CLUB UNIVERSITY OF SYDNEY NSW, 2006 PH:

PROJECT: OVAL 1 CRICKET FIELD FENCING & **GATES** 