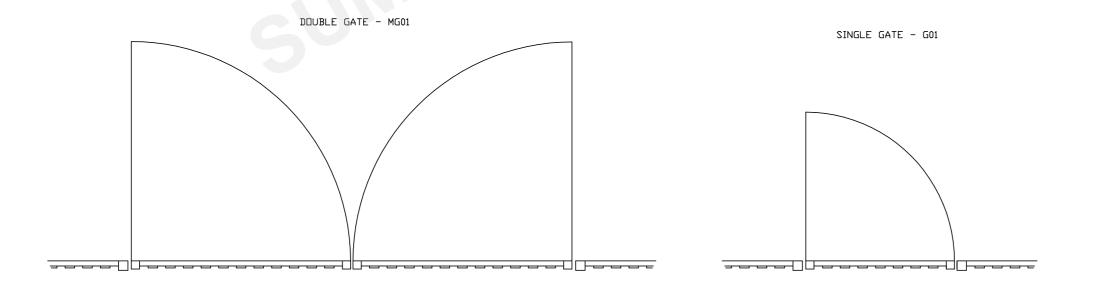

PLAN VIEW - MG01 & G01

### GATE POSTS:

- 75mm x 2.5mm SHS 250mm dia x 450mm deep footing

- 65mm SHS stiles
- Infill to match fence panel
  Roller bearing hinge (Top/Bott)
  Pearl white powder coat paint finish

Gate Type G: - 'D' type gate latch

## Gate Type MG1:

- Pad lockable drop bolt to each leaf
- Pad lockable flag type latch

CLIENT: SYDNEY UNIVERSITY CRICKET CLUB UNIVERSITY OF SYDNEY NSW, 2006 PH:

PROJECT: OVAL 1 CRICKET FIELD FENCING & **GATES** 