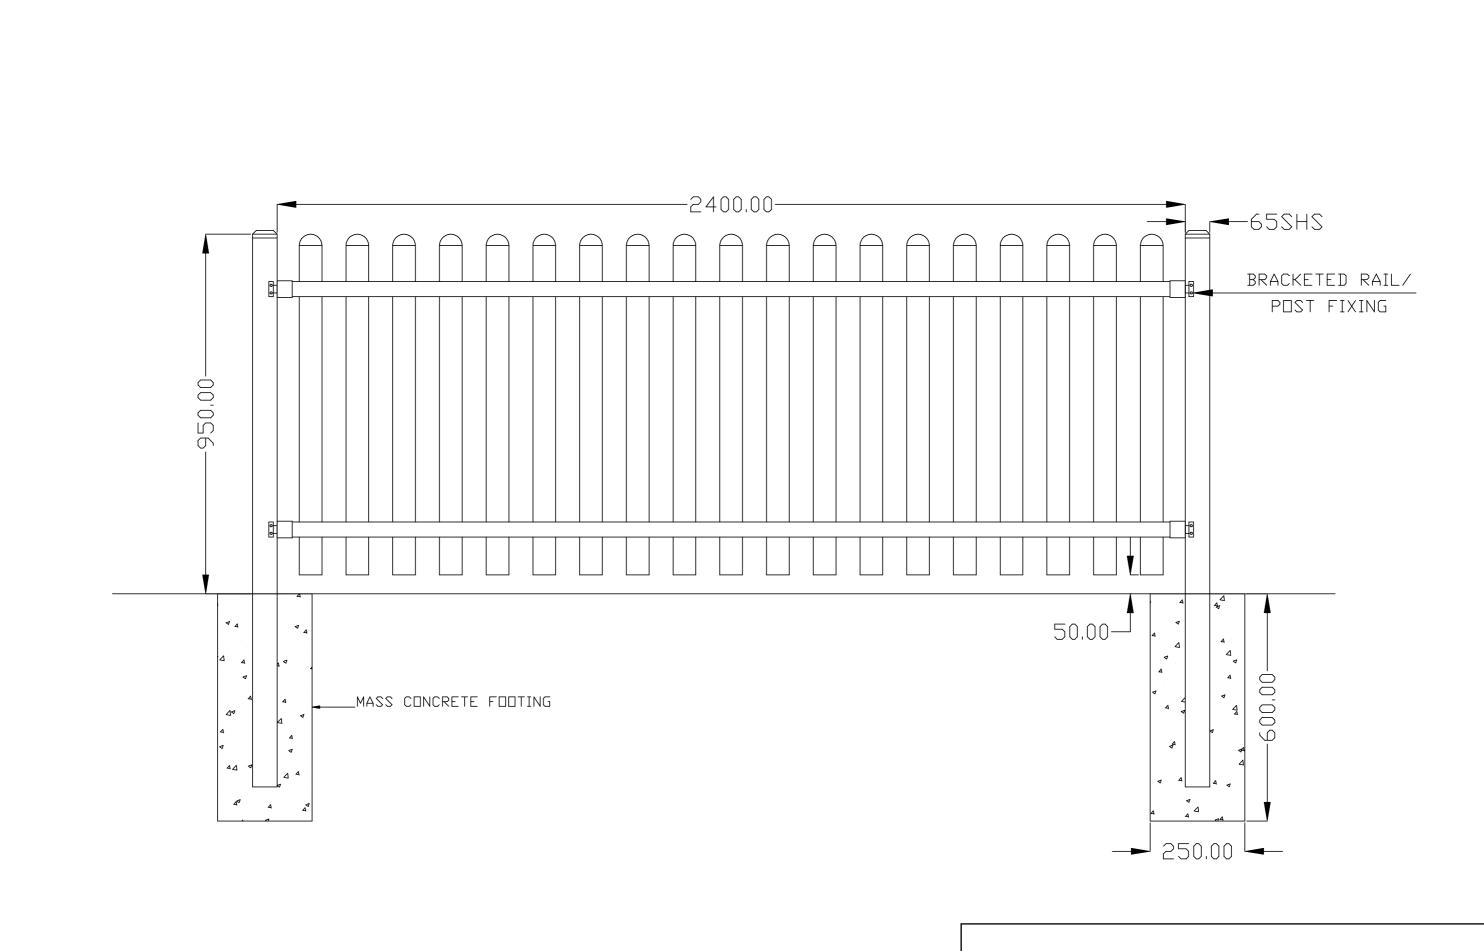

### POSTS:

- 65mm × 1.6mm SHS Galvabond × 1500mm long (typical)
- 200mm dia x 450mm deep footing 50-100mm gap under panel Maximum 150mm gap on sloped ground

### PANEL:

- 40mm SHS rail
- 75x16 RHS Pickets face welded to rails @ 140mm
- Crs(65mm gap)
- Half Moon picket top - Pearl white powder coat paint finish